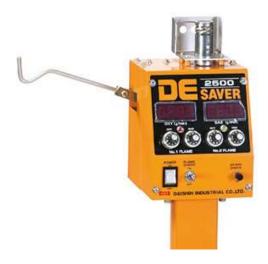

## **DE-2500 GAS SAVER**

Enhance the precision and efficacy of your manual torch brazing endeavors with the esteemed Daishin Industrial DE-2500 Gas Saver. Meticulously engineered to address prevalent challenges encountered in brazing applications, this sophisticated solution offers a seamless workflow while fortifying overall operational quality and safety protocols.

## **Key Attributes:**

- Consistency in Dynamic Conditions: Alleviate the repercussions of pressure fluctuations within gas supply lines. The DE-2500 meticulously preserves two predefined gas flow rate ratios, ensuring steadfast maintenance of heat content in brazing flames amidst external variability.
- Operational Efficiency Reimagined: Abolish the exigency for laborintensive torch valve adjustments. By centralizing gas flow control, the DE-2500 orchestrates operations with unparalleled fluidity, culminating in heightened productivity and minimized resource consumption.
- Seamless Operational Synergy: Initiate operations effortlessly with the automatic electric spark igniter. Facilitate expedited transitions between flow rates via the foot switch mechanism, thereby mitigating operational latency and augmenting throughput.
- Paramount Safety Protocol: Prioritize occupational safety with the DE-2500's exhaustive interlocking framework, meticulously devised to safeguard both personnel and equipment integrity during operational engagements.
- Intuitive Interface Configuration: Streamline configuration
  protocols with the DE-2500's user-centric interface. Monitor and
  finetune flow rates with precision utilizing the digital display and
  seamlessly integrated dial controls.