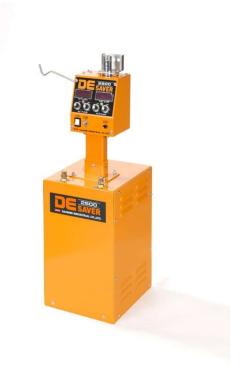

## **DE-2500 GAS SAVER**

Enhance the precision and efficacy of your manual torch brazing endeavors with the esteemed Daishin Industrial DE-2500 Gas Saver. Meticulously engineered to address prevalent challenges encountered in brazing applications, this sophisticated solution offers a seamless workflow while fortifying overall operational quality and safety protocols.

## **Key Attributes:**

- Consistency in Dynamic Conditions: Alleviate the repercussions of pressure fluctuations within gas supply lines. The DE-2500 meticulously preserves two predefined gas flow rate ratios, ensuring steadfast maintenance of heat content in brazing flames amidst external variability.
- Operational Efficiency Reimagined: Abolish the exigency for laborintensive torch valve adjustments. By centralizing gas flow control, the DE-2500 orchestrates operations with unparalleled fluidity, culminating in heightened productivity and minimized resource consumption.
- Seamless Operational Synergy: Initiate operations effortlessly with the automatic electric spark igniter. Facilitate expedited transitions between flow rates via the foot switch mechanism, thereby mitigating operational latency and augmenting throughput.
- Paramount Safety Protocol: Prioritize occupational safety with the DE-2500's exhaustive interlocking framework, meticulously devised to safeguard both personnel and equipment integrity during operational engagements.
- Intuitive Interface Configuration: Streamline configuration
  protocols with the DE-2500's user-centric interface. Monitor and
  finetune flow rates with precision utilizing the digital display and
  seamlessly integrated dial controls.